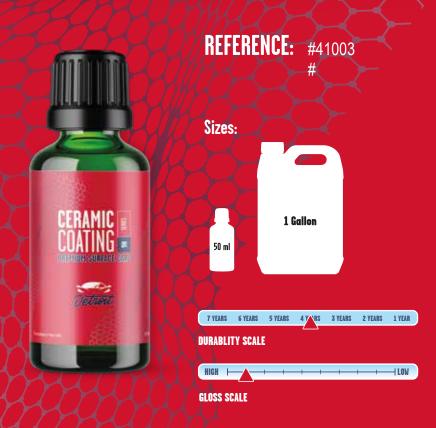

# CERAMIC COATING

9H SERIES

### **DESCRIPTION:**

4 year protection CERAMIC COATING 9H - is a clear, nano crystalline coating that protects your vehicle from weather, chemicals, and UV rays while repelling water, dirt and other contaminants. CERAMIC COATING 9H applies a hard, durable coating that is 2-3 micron thick and leaves a deep, reflective gloss. Prolong life by maintaining with Re Guard, SiO2 or Ceramic Spray coating.