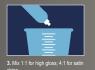

### **DIRECTIONS OF USE:**

Shake Well. Dilute 1:1 with water for extreme gloss or 2:1 or 4:1 for high gloss or a satin shine. Spray directly or wipe on clean dry surface. Allow Insane Tire Dressing to penetrate for maximum gloss and protection. Wipe off excess with clean soft towel. If higher gloss is desired, reapply or dilute less. Use reqularly for maximum protection.