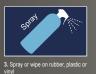

### **DIRECTIONS OF USE:**

Shake Well. Dilute 1:1 with water for extreme gloss or 2:1 or 4:1 for high gloss or a satin shine. Spray directly or wipe on clean dry surface. Allow Insane Tire Dressing to penetrate for maximum gloss and protection. Wipe off excess with clean soft towel. If higher gloss is desired, reapply or dilute less. Use reqularly for maximum protection.